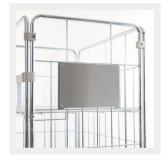

### Identification plate

An identification plate on the side of the Intrabox can be provided to identify the roll container. This makes it possible to easily trace the different roll containers.

Aluminum identification plate
Article Number
13005 00003

Article Number
13005 00006