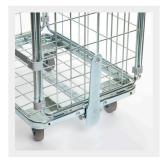

The cart has a robust bottom.

The use of a drawbar makes it possible to couple several roll containers and easily transport them in one train.

#### Drawbar

A drawbar can be provided at the bottom of the Intrabox, this makes it possible to hook different roll containers together and transport them in a train.

This allows time to be saved in the transport of different roll containers.