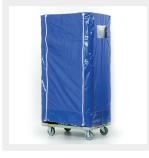

# Article Number Description Ext. Dimensions 13012 00001 With 2 tilting shelves and 3 grey straps 855 x 610 x 1830 mm

Reinforced, waterproof polyester cover

Article Number

13012 00014

Description

13003 00027 Heavy version