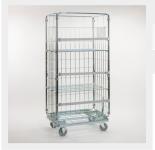

### Intrabox roll container

This roll container can be used for the transport of waste, linen, bins and all kinds of other goods.

The two tilting shelves can be used as a shelf or to close the container at the front. In this way, large bags can also be easily transported.

#### Intrabox roll container