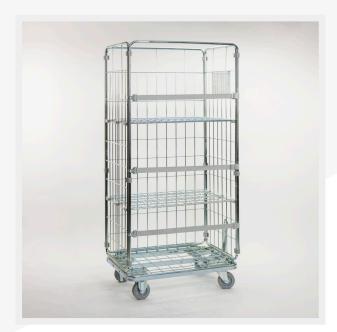

### Intrabox roll container

This roll container can be used for the transport of waste, linen, bins and all kinds of other goods.

The two tilting shelves can be used as a shelf or to close the container at the front. In this way, large bags can also be easily transported.

#### Intrabox roll container

# Article Number Description Ext. Dimensions 13012 00001 With 2 tilting shelves and 3 grey straps 855 x 610 x 1830 mm

Reinforced, waterproof polyester cover

Article Number

13012 00014

Description

13003 00027 Heavy version