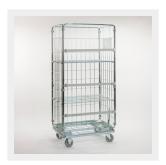

### Intrabox roll container

This roll container can be used for the transport of waste, linen, bins and all kinds of other goods.

The two tilting shelves can be used as a shelf or to close the container at the front. In this way, large bags can also be easily transported.

#### Tilting shelves

The Intrabox has tilting shelves. As a result, the container can be used for transporting goods on the shelves or the shelves can be tilted and the container closed for, for example, transport of linen or waste bags.