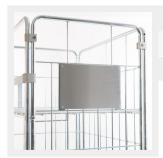

### Identification plate

An identification plate on the side of the Intrabox can be provided to identify the roll container. This makes it possible to easily trace the different roll containers.