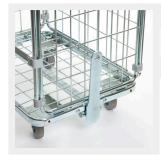

#### Drawbar

A drawbar can be provided at the bottom of the Intrabox, this makes it possible to hook different roll containers together and transport them in a train.

This allows time to be saved in the transport of different roll containers.