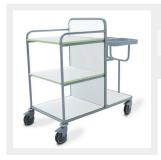

## Shelved trolleys: Open - Closed - Linkable

The 1-part shelved trolleys are used for the distribution of clean linen. The 2-part can be used for the same and simultaneous collection of dirty linen.

The rugged frame is made of AISI 304 stainless steel (1.4301) completely TIG welded at all joints to avoid water infiltration and dirt collection, ensuring perfect hygiene. Bottom, shelves and dividing wall are made of 18 mm thick wood panels, covered with melamine sheet and with ABS profiles along the edge. The two tubes running above the worktop build a comfortable push handle.

## >>> Shelved trolleys: Open - Closed - Linkable

## Closed 2-part (clean/dirty) shelved trolley Article Number Description External dimensions 20003 00369 2 inner shelves + worktop + 2 rings 350x255 1120 x 1410 x 500 mm

## Closed 2-part (clean/dirty) shelved trolley Article Number Description External dimensions 20003 00370 2 shelves + worktop + 2 rings 350x255 1120 x 1100 x 660 mm

| )) Closed 1-part shelved trolley |                                    |                     |
|----------------------------------|------------------------------------|---------------------|
| Article Number                   | Description                        | External dimensions |
| 20003 00371                      | 2 inner shelves + worktop + drawer | 1320 x 680 x 660 mm |