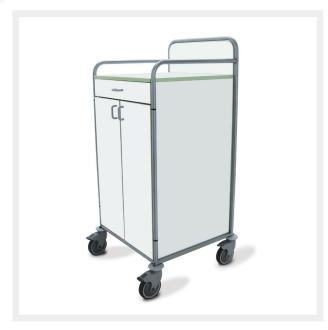

## Shelved trolleys: Open - Closed - Linkable

The 1-part shelved trolleys are used for the distribution of clean linen. The 2-part can be used for the same and simultaneous collection of dirty linen.

The rugged frame is made of AISI 304 stainless steel (1.4301) completely TIG welded at all joints to avoid water infiltration and dirt collection, ensuring perfect hygiene. Bottom, shelves and dividing wall are made of 18 mm thick wood panels, covered with melamine sheet and with ABS profiles along the edge. The two tubes running above the worktop build a comfortable push handle.