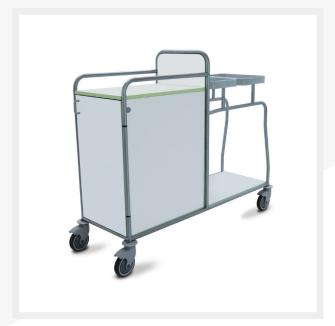

## Shelved trolleys: Open - Closed - Linkable

The 1-part shelved trolleys are used for the distribution of clean linen. The 2-part can be used for the same and simultaneous collection of dirty linen.

The rugged frame is made of AISI 304 stainless steel (1.4301) completely TIG welded at all joints to avoid water infiltration and dirt collection, ensuring perfect hygiene. Bottom, shelves and dividing wall are made of 18 mm thick wood panels, covered with melamine sheet and with ABS profiles along the edge. The two tubes running above the worktop build a comfortable push handle.

## Closed 2-part (clean/dirty) shelved trolley Article Number Description External dimensions 20003 00370 2 shelves + worktop + 2 rings 350x255 1120 x 1100 x 660 mm

| )) Closed 1-part shelved trolley |                                    |                     |
|----------------------------------|------------------------------------|---------------------|
| Article Number                   | Description                        | External dimensions |
| 20003 00371                      | 2 inner shelves + worktop + drawer | 1320 x 680 x 660 mm |