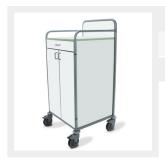

## Shelved trolleys: Open - Closed - Linkable

The 1-part shelved trolleys are used for the distribution of clean linen. The 2-part can be used for the same and simultaneous collection of dirty linen.

The rugged frame is made of AISI 304 stainless steel (1.4301) completely TIG welded at all joints to avoid water infiltration and dirt collection, ensuring perfect hygiene. Bottom, shelves and dividing wall are made of 18 mm thick wood panels, covered with melamine sheet and with ABS profiles along the edge. The two tubes running above the worktop build a comfortable push handle.

## >>> Shelved trolleys: Open - Closed - Linkable