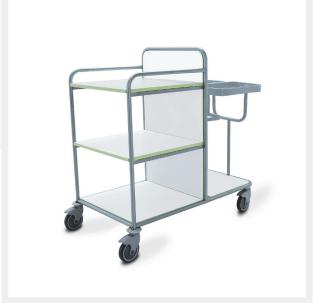

## Shelved trolleys: Open - Closed - Linkable

The 1-part shelved trolleys are used for the distribution of clean linen. The 2-part can be used for the same and simultaneous collection of dirty linen.

The rugged frame is made of AISI 304 stainless steel (1.4301) completely TIG welded at all joints to avoid water infiltration and dirt collection, ensuring perfect hygiene. Bottom, shelves and dividing wall are made of 18 mm thick wood panels, covered with melamine sheet and with ABS profiles along the edge. The two tubes running above the worktop build a comfortable push handle.

We can also offer different types of shelf trolleys in our range. Please contact your account manager or our customer service to discuss the wider range.