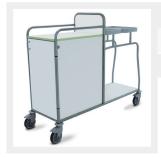

## Shelved trolleys: Open - Closed - Linkable

The 1-part shelved trolleys are used for the distribution of clean linen. The 2-part can be used for the same and simultaneous collection of dirty linen.

The rugged frame is made of AISI 304 stainless steel (1.4301) completely TIG welded at all joints to avoid water infiltration and dirt collection, ensuring perfect hygiene. Bottom, shelves and dividing wall are made of 18 mm thick wood panels, covered with melamine sheet and with ABS profiles along the edge. The two tubes running above the worktop build a comfortable push handle.

## Closed 2-part (clean/dirty) shelved trolley Article Number Description External dimensions 20003 00369 2 inner shelves + worktop + 2 rings 350x255 1120 x 1410 x 500 mm